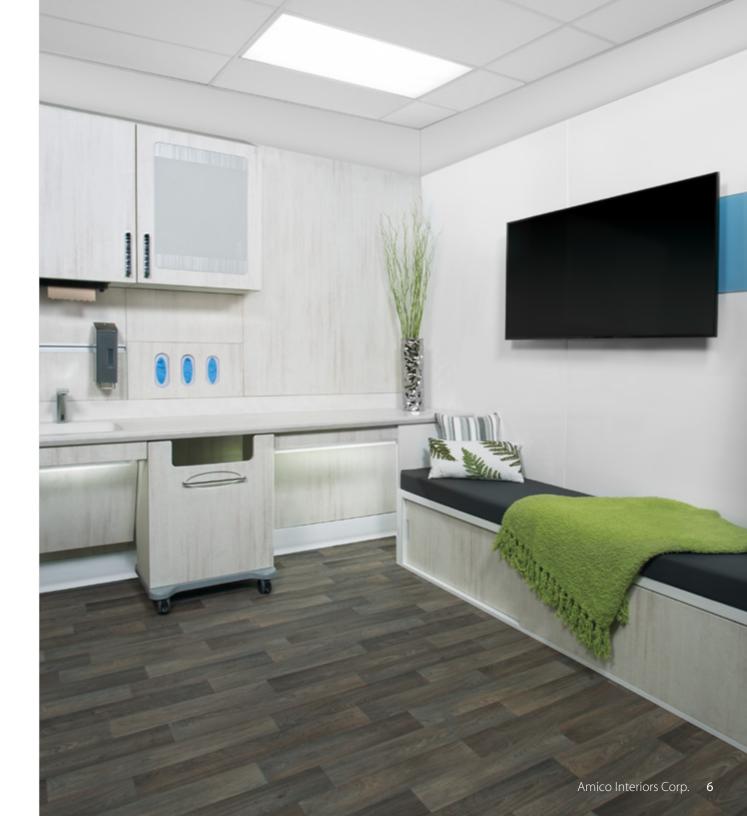

# Serenity Casework

Our Serenity Casework Solutions are custom designed and pre-fabricated to your requirements. Amico will meet your design while decreasing installation time and costs.

- Medical grade casework
- Integrated rails
- Linen and trash carts
- Functional design options, such as recessed glove box or integrated whiteboard