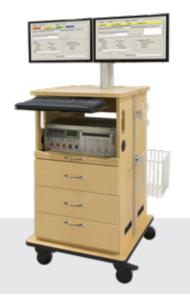

### Carts & Bassinets

Fetal Monitor Cart with Adjustable Keyboard Tray

Supply Cart with Pass Through Drawers

Mobile IT Cart for Laptop

Mobile IT Cart with Drawers

Marco Bassinet (single or twin)

Ava Bassinet (drop down bassinet)

### Equipment Mounting Solutions & IT Carts

Amico has become known as an innovator in the medical industry, creating a line of Healthcare IT Mounting Solutions that suit the needs of healthcare providers.

We strive to provide caregivers with reliable and attractive workflow solutions. Our products are compatible with every major manufacturer so they work the way you expect them to with no headaches.

Amico's General Room Accessories offer unique benefits to healthcare providers including flexibility, adaptability, productivity, aesthetics and ergonomics.