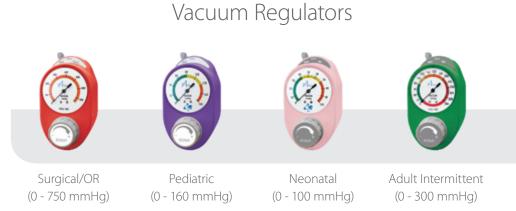

### Suction & Oxygen Therapy Equipment

Optional Color Coding by Model Type

Upgrade to a Digital Gauge

Clear Back Plate Identify Contamination Instantly