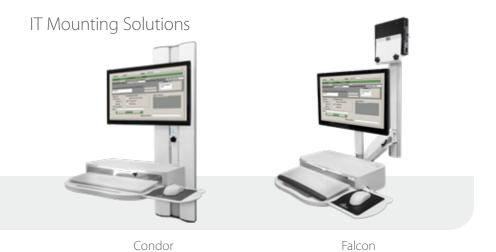

### Equipment Mounting Solutions & IT Carts

Amico has become known as an innovator in the medical industry, creating a line of Healthcare IT Mounting Solutions that suit the needs of healthcare providers.

We strive to provide caregivers with reliable and attractive workflow solutions. Our products are compatible with every major manufacturer so they work the way you expect them to with no headaches.

Amico's General Room Accessories offer unique benefits to healthcare providers including flexibility, adaptability, productivity, aesthetics and ergonomics.