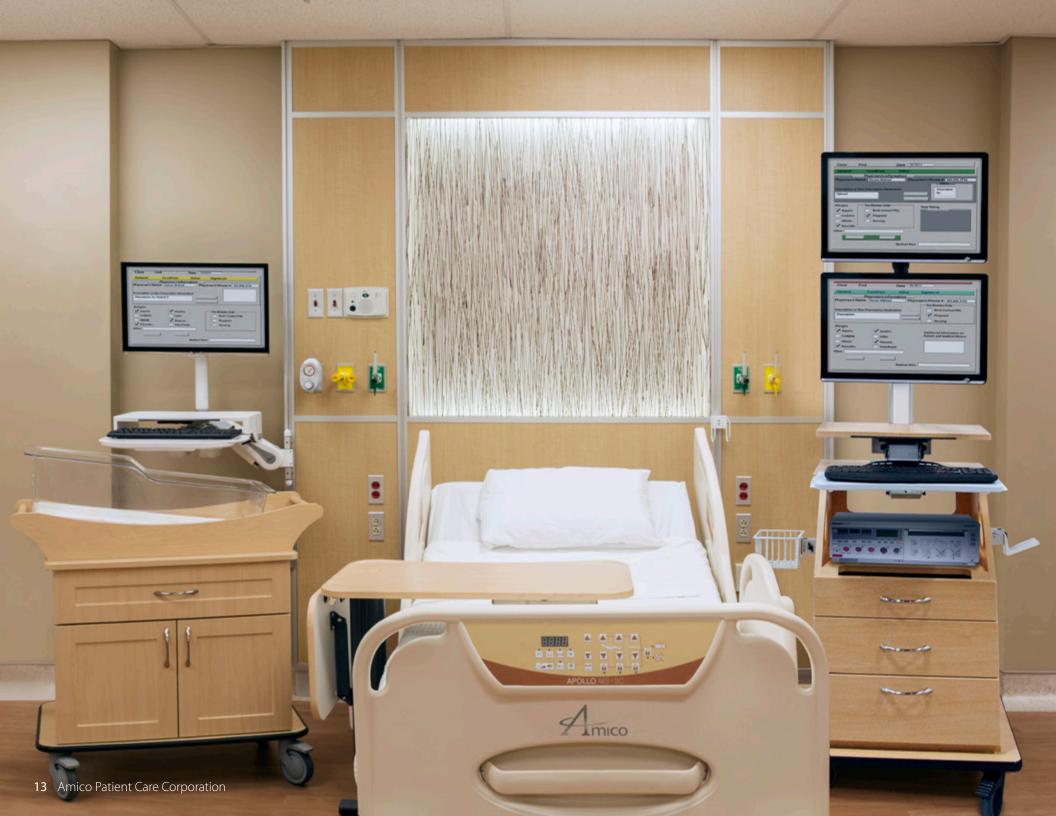

## Overbed Tables & Casegoods

Amico Patient Care works with you, customizing all of your furniture needs to match your room décor. Choose from our wide variety of finishes to complete your rooms.

Our overbed tables are available with different surface styles and options to accommodate various department needs throughout your facility.

Our bedside cabinets, carts and wardrobes offer attractive storage options for the comfort of your patients and keep things organized for clinical staff.

### Carts & Bassinets

Fetal Monitor Cart with Adjustable Keyboard Tray

Supply Cart with Pass Through Drawers

Mobile IT Cart for Laptop

Mobile IT Cart with Drawers

Marco Bassinet (single or twin)

Ava Bassinet (drop down bassinet)

### Equipment Mounting Solutions & IT Carts

Amico has become known as an innovator in the medical industry, creating a line of Healthcare IT Mounting Solutions that suit the needs of healthcare providers.

We strive to provide caregivers with reliable and attractive workflow solutions. Our products are compatible with every major manufacturer so they work the way you expect them to with no headaches.

Amico's General Room Accessories offer unique benefits to healthcare providers including flexibility, adaptability, productivity, aesthetics and ergonomics.