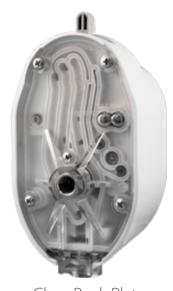

### Suction & Oxygen Therapy Equipment

Optional Color Coding by Model Type

Upgrade to a Digital Gauge

Clear Back Plate Identify Contamination Instantly