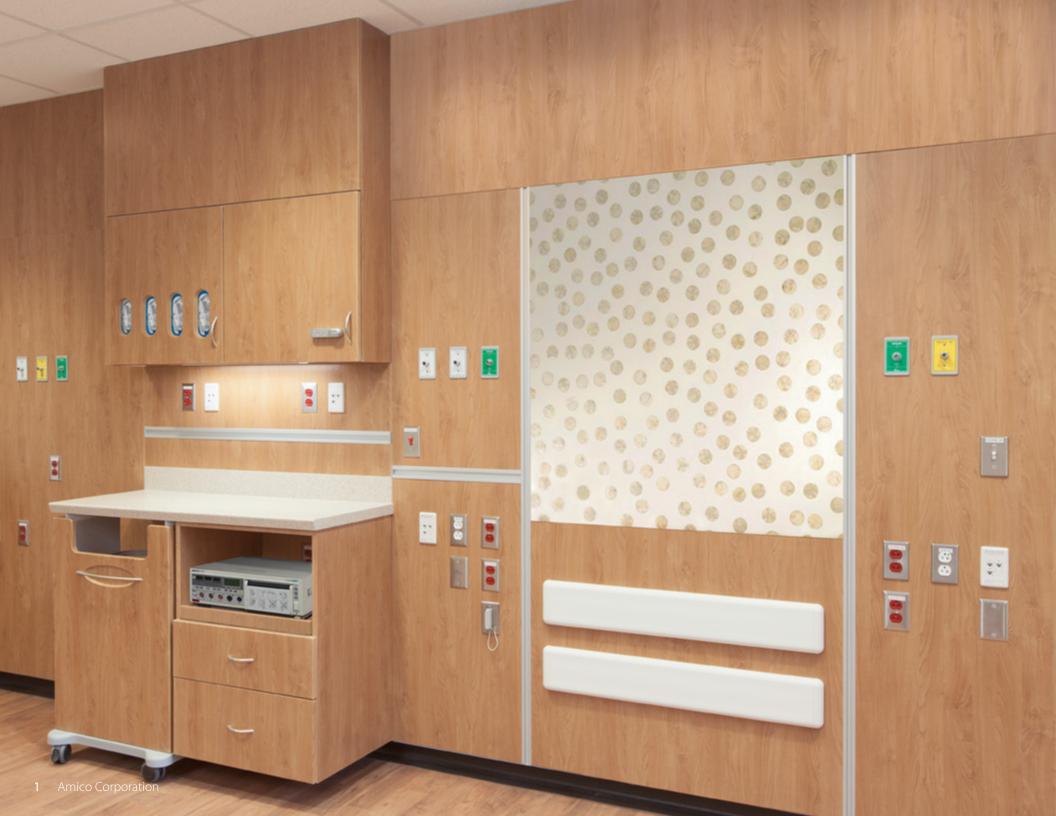

# Serenity Panel Walls

Amico's Serenity Panel Walls offer you limitless design and adaptability for future modifications. The streamlined installation of our panel wall seamlessly integrates all of your services and equipment.

- Fully modular and reconfigurable
- Custom built
- Integrated rails
- Infection control/ease of cleaning

# Serenity Casework

Our Serenity Casework Solutions are custom designed and pre-fabricated to your requirements. Amico will meet your design while decreasing installation time and costs.

- Medical grade casework
- Integrated rails
- Linen and trash carts
- Functional design options, such as recessed glove box or integrated whiteboard