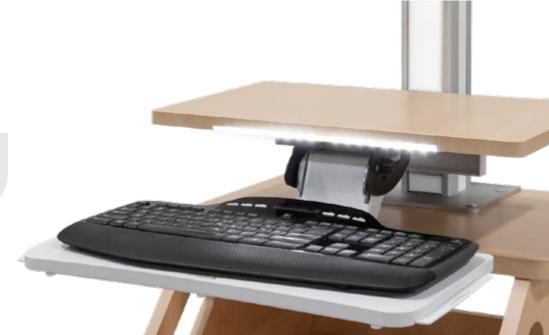

### Carts & Bassinets

Fetal Monitor Cart with Adjustable Keyboard Tray

Supply Cart with Pass Through Drawers

Mobile IT Cart for Laptop

Mobile IT Cart with Drawers

Marco Bassinet (single or twin)

Ava Bassinet (drop down bassinet)

### Equipment Mounting Solutions & IT Carts

Amico has become known as an innovator in the medical industry, creating a line of Healthcare IT Mounting Solutions that suit the needs of healthcare providers.

We strive to provide caregivers with reliable and attractive workflow solutions. Our products are compatible with every major manufacturer so they work the way you expect them to with no headaches.

Amico's General Room Accessories offer unique benefits to healthcare providers including flexibility, adaptability, productivity, aesthetics and ergonomics.