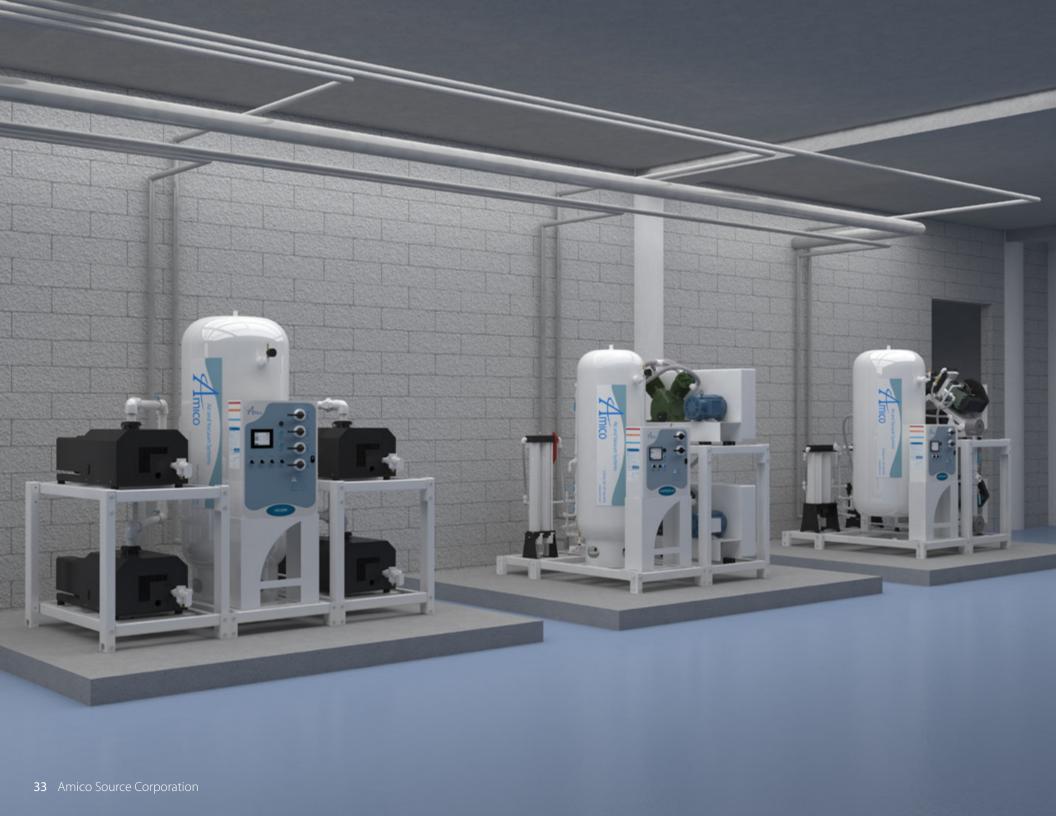

### Medical Air Compressors & Vacuum Systems

Built using the latest technology, Amico's heavy-duty Air Compressor Systems are engineered for reliability and durability.

- Oil-less Reciprocating Compressors
- Oil-less Scroll Compressors
- Desiccant Dryers
- Oil-free Rotary Screw and Lubricated Rotary Screw Compressors

Designed to meet the most demanding applications, Amico's Vacuum Systems deliver efficiency and superior performance.

- Dry Rotary Vane Pumps
- Lubricated Rotary Vane Pumps
- Dry Contact-less Claw Pumps
- Liquid Ring Water Sealed Pumps