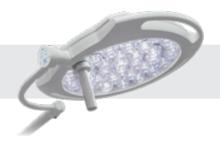

### Operating Room Lights

Our eco-friendly and long lasting iCE LED Surgical Lights last a minimum of 50,000 hours, translating into decades of energy cost savings. The ultra-efficient technology leaves a Green Footprint wherever it is installed.

Amico iCE LED Surgical Lights have superior shadow reduction and deep cavity illumination. This is created with multiple overlapping beams and are adjustable by turning a centrally mounted handle to create a long, homogeneous column of light. This allows surgeons to effortlessly direct a precise light pattern into the surgical field while providing the ideal balance of shadow reduction and deep cavity illumination.