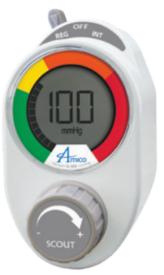

### Suction & Oxygen Therapy Equipment

Optional Color Coding by Model Type

Upgrade to a Digital Gauge

Clear Back Plate Identify Contamination Instantly