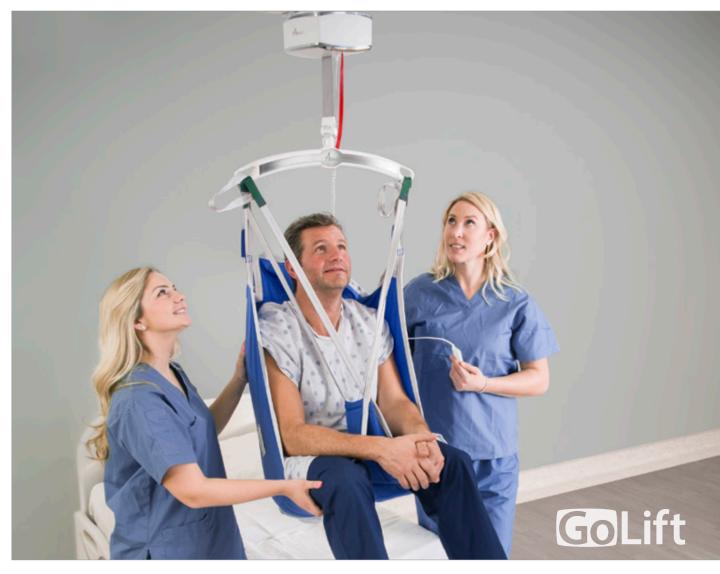

### Patient Lift

The Amico GoLift is an ideal ceiling lift/hoist system designed to safely lift, transfer and reposition a patient with as little effort as possible for the caregiver.

The GoLift can be integrated into our Amico headwalls, pendants as well as our traditional ceiling track systems, making it an ideal and complete solution for both your ICU and OR. GoLift is the world's smallest 700 lb patient lift that weighs less than 10 lbs!