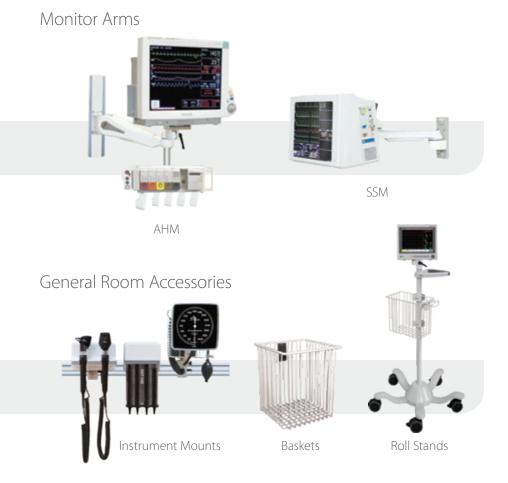

We strive to provide caregivers with reliable and attractive workflow solutions. Our products are compatible with every major manufacturer so they work the way you expect them to with no headaches.

Amico's General Room Accessories offer unique benefits to healthcare providers including flexibility, adaptability, productivity, aesthetics and ergonomics.