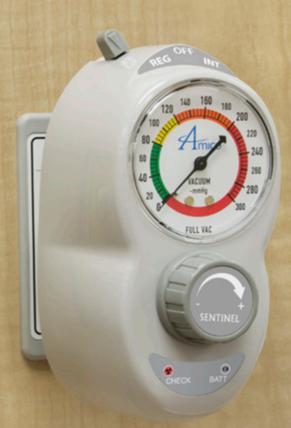

### Suction & Oxygen Therapy Equipment

Optional Color Coding by Model Type

Upgrade to a Digital Gauge

Clear Back Plate Identify Contamination Instantly