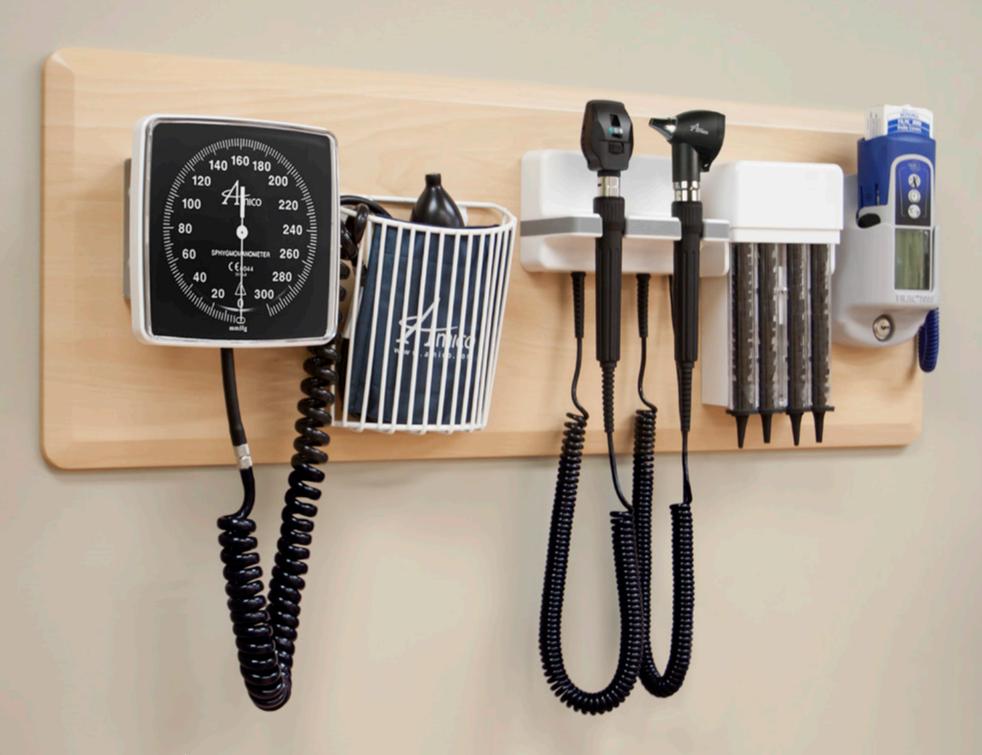

### Diagnostic Equipment

The Amico Diagnostic Station with Smart Bulb System protects and extends the life of the bulbs while lowering energy consumption. Anti-theft instrument heads can be locked securely in place, reducing the cost of lost equipment.