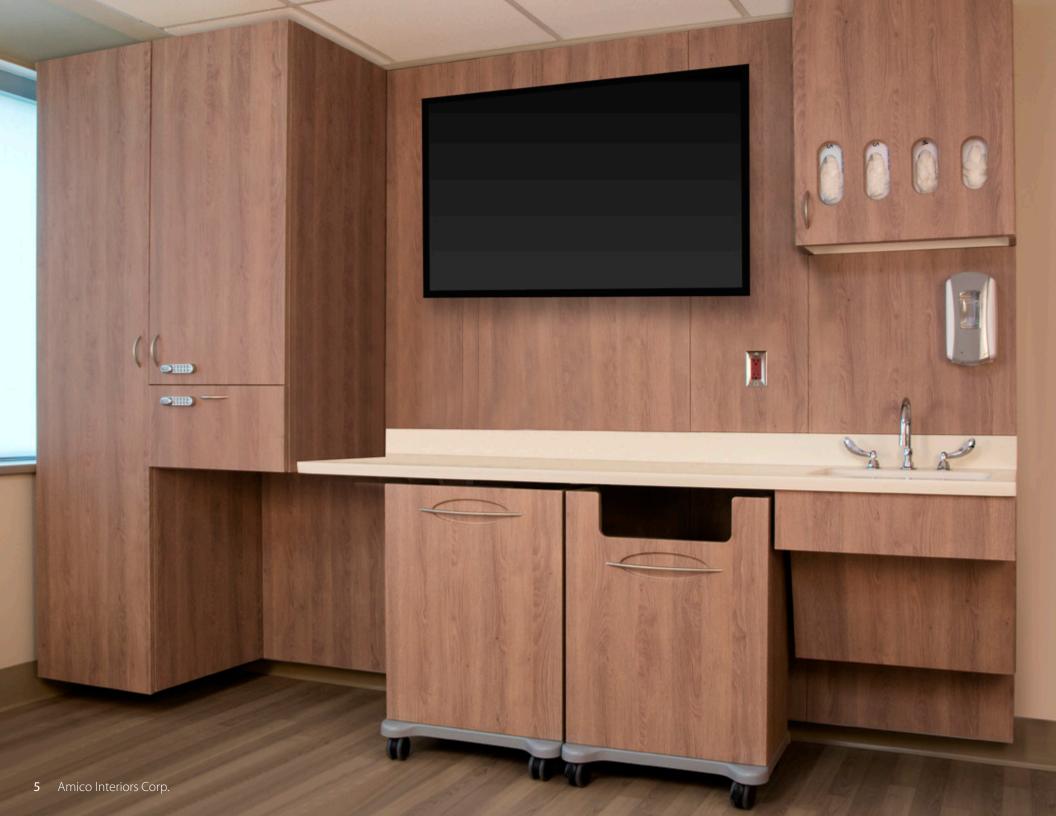

# Serenity Casework

Our Serenity Casework Solutions are custom designed and pre-fabricated to your requirements. Amico will meet your design while decreasing installation time and costs.

- Medical grade casework
- Integrated rails
- Linen and trash carts
- Functional design options, such as recessed glove box or integrated whiteboard