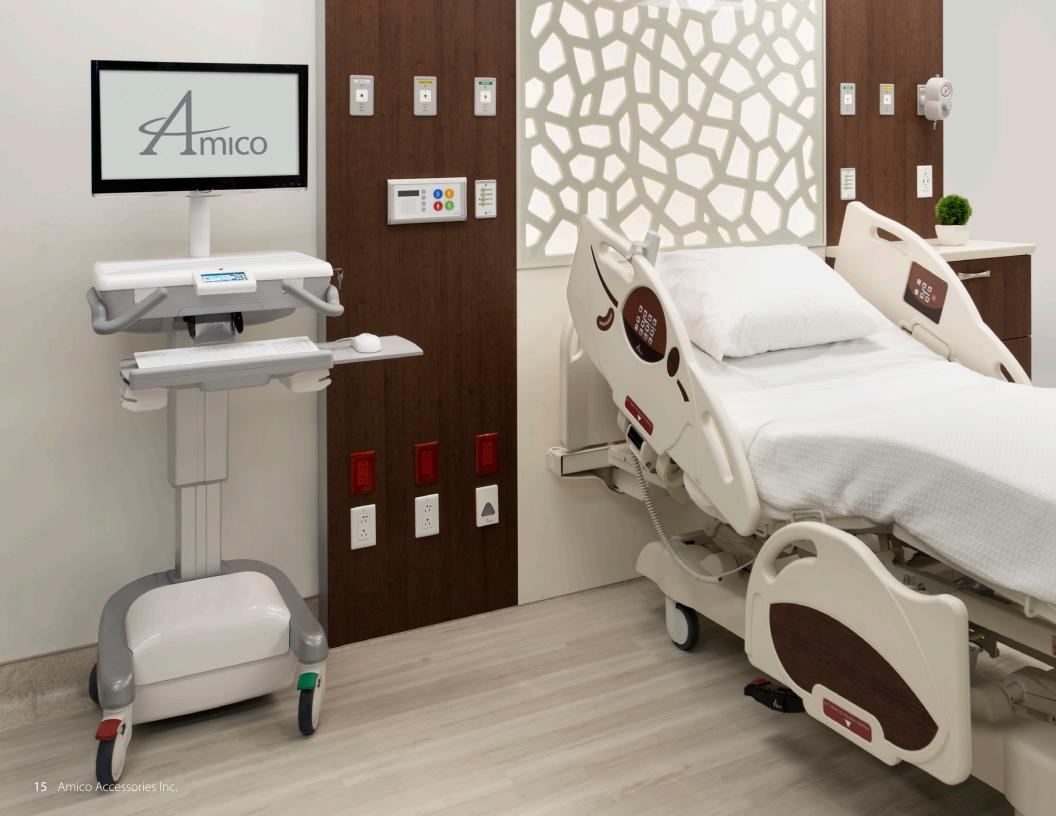

### Equipment Mounting Solutions & IT Carts

Amico has become known as an innovator in the medical industry, creating a line of Healthcare IT Mounting Solutions that suit the needs of healthcare providers.

We strive to provide caregivers with reliable and attractive workflow solutions. Our products are compatible with every major manufacturer so they work the way you expect them to with no headaches.

Amico's General Room Accessories offer unique benefits to healthcare providers including flexibility, adaptability, productivity, aesthetics and ergonomics.