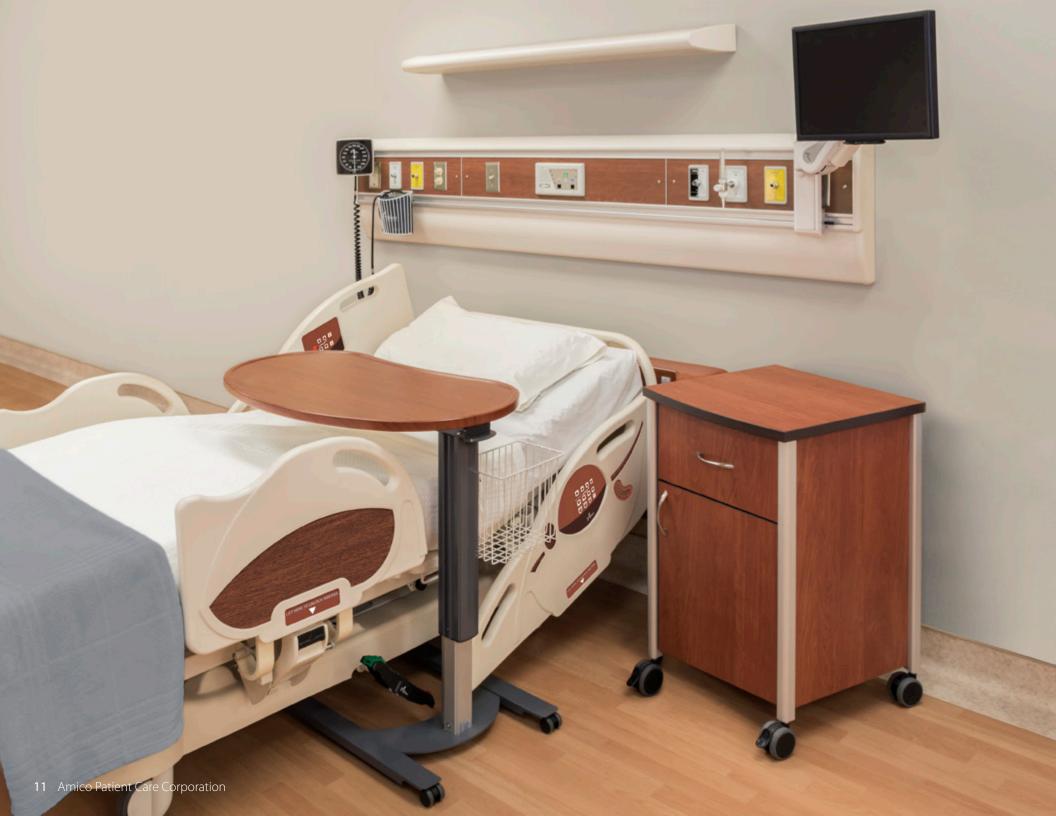

### Flatwalls & Horizontal Headwalls

Vertical configuration of recessed or surface mounted flatwalls ensures that all services are at the patient's bedside.

Equipment management with four integrated vertical accessory rails per unit.

Expandable to meet your future requirements.

Available in single and two tier models, our recessed and surface mounted horizontal headwalls include two or four horizontal accessory rails for equipment management. Two tiered models include two vertical rails.

Smooth, rounded edges make infection control easier and increase durability.

Choose from a variety of laminate colors to match your room décor.

Services are manifolded to a single point for ease of installation.

## Overbed Tables & Casegoods

Amico Patient Care works with you, customizing all of your furniture needs to match your room décor. Choose from our wide variety of finishes to complete your rooms.

Our overbed tables are available with different surface styles and options to accommodate various department needs throughout your facility.

Our bedside cabinets, carts and wardrobes offer attractive storage options for the comfort of your patients and keep things organized for clinical staff.