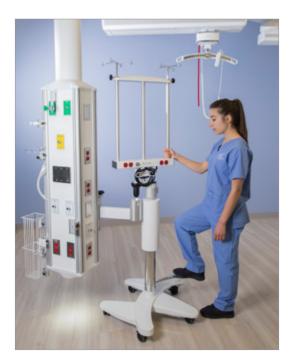

### Booms/Pendants

Complete your ICU or OR with our movable pendant systems equipped with state-of-the-art electric brakes that provide a user-friendly experience for your caregivers. Integrated equipment such as Amico's GoLift ceiling lift and equipment transport systems provide a safe and effective way to transport patients and IV pumps from the ICU to the OR.