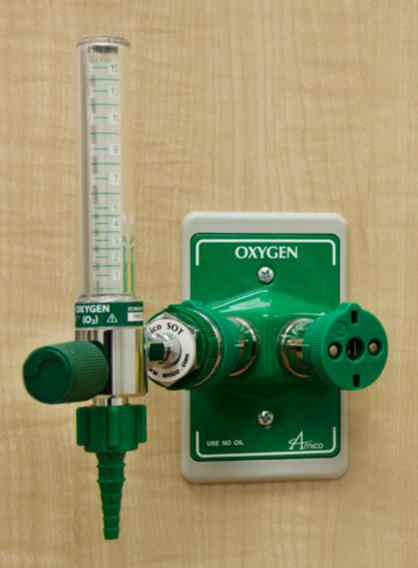

### Suction & Oxygen Therapy Equipment

Optional Color Coding by Model Type

Upgrade to a Digital Gauge

Clear Back Plate Identify Contamination Instantly

# Flowmeters OXYGEN Thorpe Style Dual/Y-Block Flowmeter Assembly Dial Style