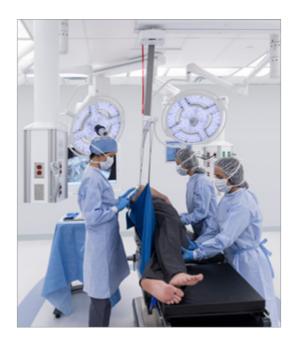

### Patient Lift

The Amico GoLift is an ideal ceiling lift/hoist system designed to safely lift, transfer and reposition a patient with as little effort as possible for the caregiver.

The GoLift can be integrated into our Amico headwalls, pendants as well as our traditional ceiling track systems, making it an ideal and complete solution for both your ICU and OR. GoLift is the world's smallest 700 lb patient lift that weighs less than 10 lbs!

### Booms/Pendants

Complete your ICU or OR with our movable pendant systems equipped with state-of-the-art electric brakes that provide a user-friendly experience for your caregivers. Integrated equipment such as Amico's GoLift ceiling lift and equipment transport systems provide a safe and effective way to transport patients and IV pumps from the ICU to the OR.