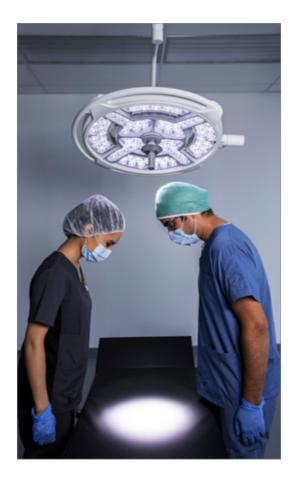

### Operating Room Lights

Our eco-friendly and long lasting iCE LED Surgical Lights last a minimum of 50,000 hours, translating into decades of energy cost savings. The ultra-efficient technology leaves a Green Footprint wherever it is installed.

Amico iCE LED Surgical Lights have superior shadow reduction and deep cavity illumination. This is created with multiple overlapping beams and are adjustable by turning a centrally mounted handle to create a long, homogeneous column of light. This allows surgeons to effortlessly direct a precise light pattern into the surgical field while providing the ideal balance of shadow reduction and deep cavity illumination.