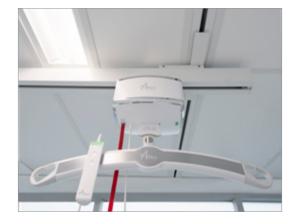

### Patient Lift

The Amico GoLift is an ideal ceiling lift/hoist system designed to safely lift, transfer and reposition a patient with as little effort as possible for the caregiver.

The GoLift can be integrated into our Amico headwalls, pendants as well as our traditional ceiling track systems, making it an ideal and complete solution for both your ICU and OR. GoLift is the world's smallest 700 lb patient lift that weighs less than 10 lbs!

### Booms/Pendants

Complete your ICU or OR with our movable pendant systems equipped with state-of-the-art electric brakes that provide a user-friendly experience for your caregivers. Integrated equipment such as Amico's GoLift ceiling lift and equipment transport systems provide a safe and effective way to transport patients and IV pumps from the ICU to the OR.