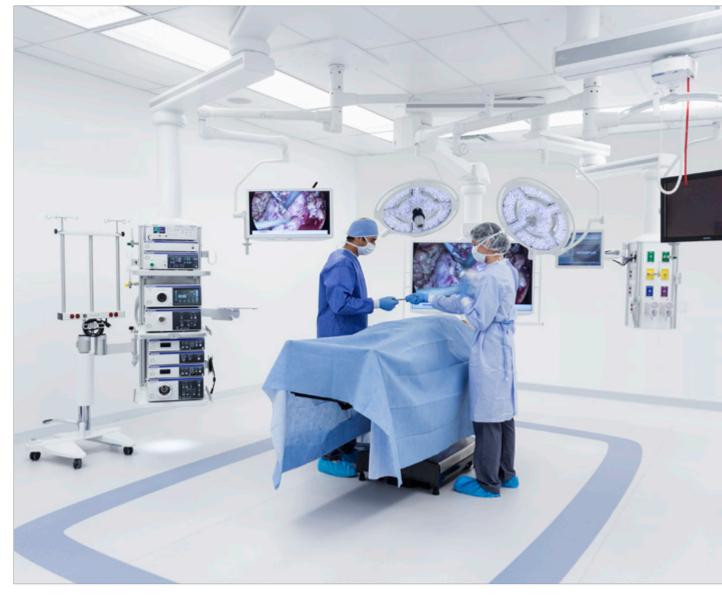

### Operating Room Lights

Our eco-friendly and long lasting iCE LED Surgical Lights last a minimum of 50,000 hours, translating into decades of energy cost savings. The ultra-efficient technology leaves a Green Footprint wherever it is installed.

Amico iCE LED Surgical Lights have superior shadow reduction and deep cavity illumination. This is created with multiple overlapping beams and are adjustable by turning a centrally mounted handle to create a long, homogeneous column of light. This allows surgeons to effortlessly direct a precise light pattern into the surgical field while providing the ideal balance of shadow reduction and deep cavity illumination.