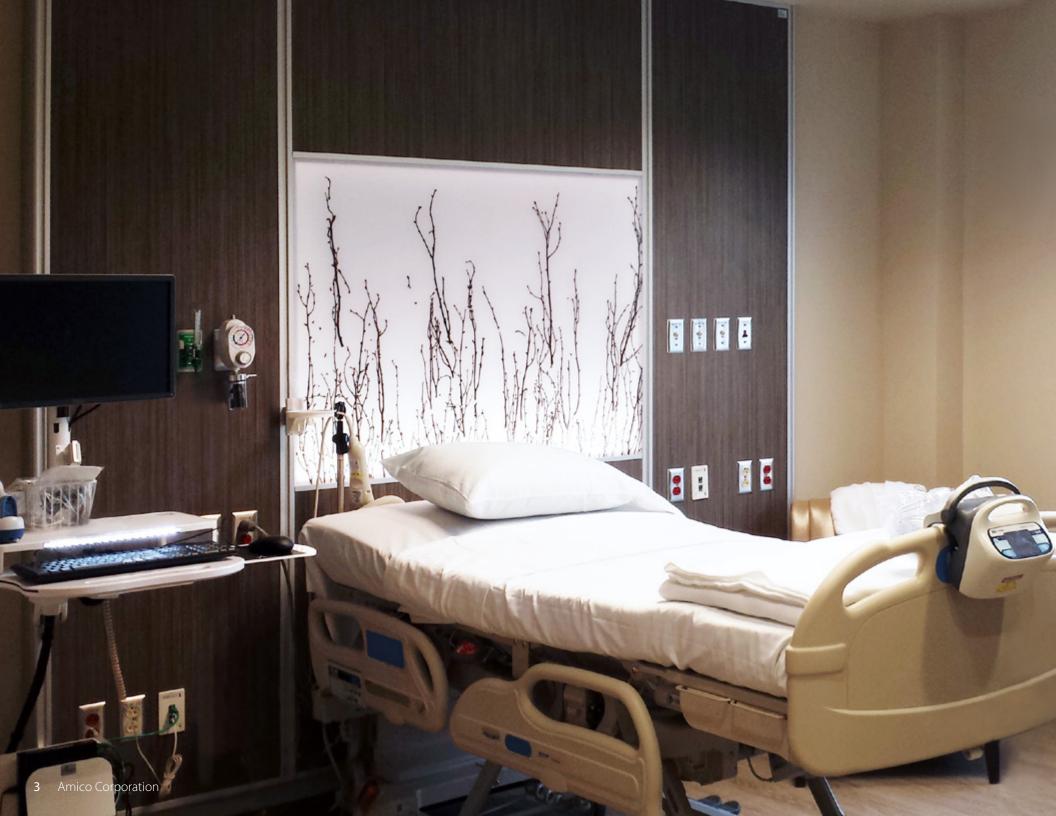

### Flatwalls & Horizontal Headwalls

Vertical configuration of recessed or surface mounted flatwalls ensures that all services are at the patient's bedside.

Equipment management with four integrated vertical accessory rails per unit.

Expandable to meet your future requirements.

Available in single and two tier models, our recessed and surface mounted horizontal headwalls include two or four horizontal accessory rails for equipment management. Two tiered models include two vertical rails.

Smooth, rounded edges make infection control easier and increase durability.

Choose from a variety of laminate colors to match your room décor.

Services are manifolded to a single point for ease of installation.