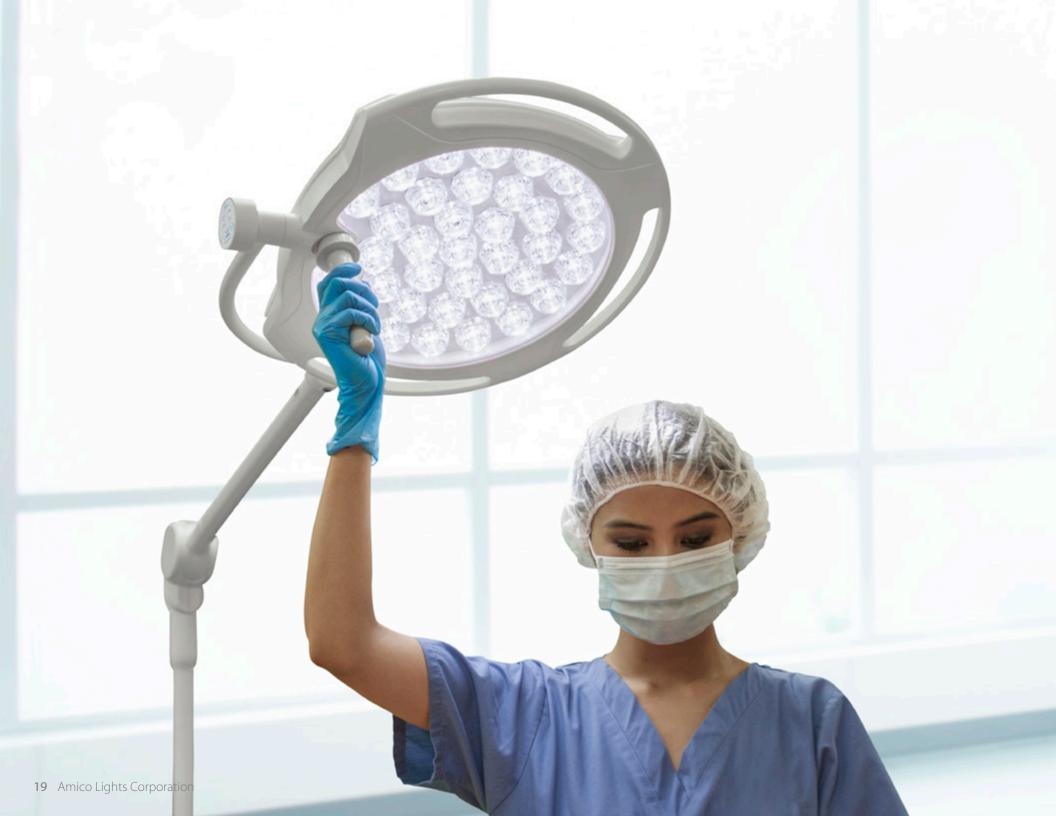

### Operating Room Lights

Our eco-friendly and long lasting iCE LED Surgical Lights last a minimum of 50,000 hours, translating into decades of energy cost savings. The ultra-efficient technology leaves a Green Footprint wherever it is installed.

Amico iCE LED Surgical Lights have superior shadow reduction and deep cavity illumination. This is created with multiple overlapping beams and are adjustable by turning a centrally mounted handle to create a long, homogeneous column of light. This allows surgeons to effortlessly direct a precise light pattern into the surgical field while providing the ideal balance of shadow reduction and deep cavity illumination.