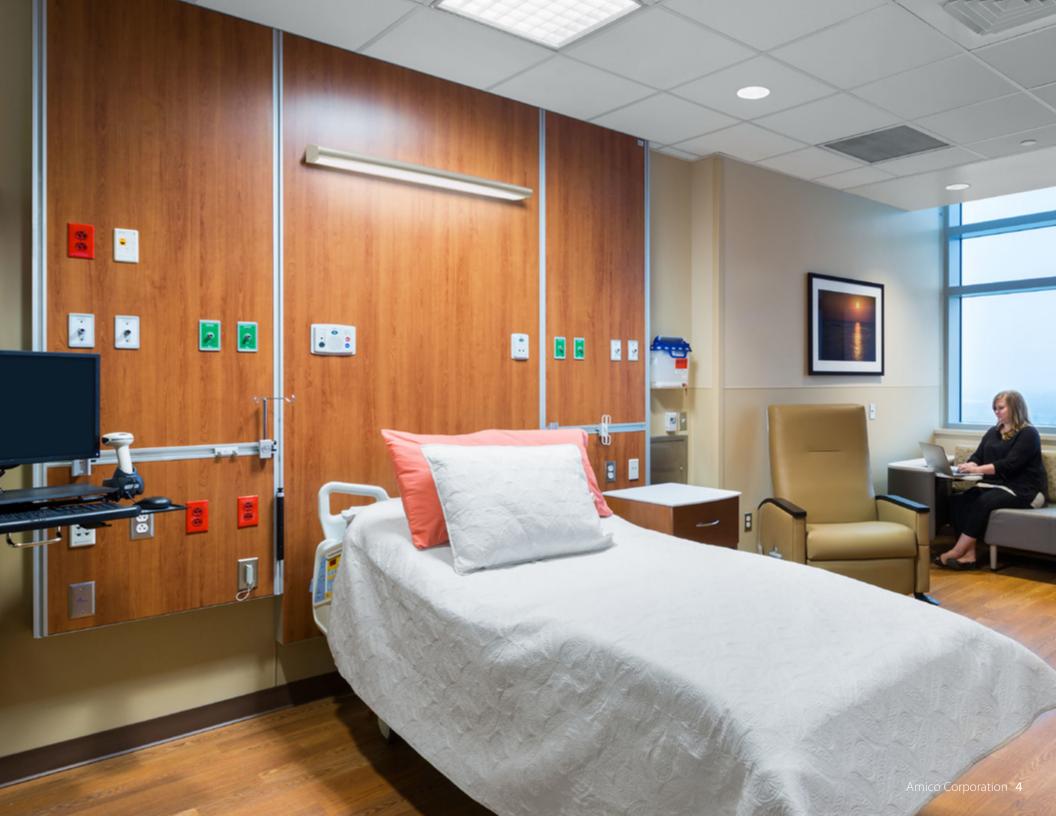

### Flatwalls & Horizontal Headwalls

Vertical configuration of recessed or surface mounted flatwalls ensures that all services are at the patient's bedside.

Equipment management with four integrated vertical accessory rails per unit.

Expandable to meet your future requirements.

Available in single and two tier models, our recessed and surface mounted horizontal headwalls include two or four horizontal accessory rails for equipment management. Two tiered models include two vertical rails.

Smooth, rounded edges make infection control easier and increase durability.

Choose from a variety of laminate colors to match your room décor.

Services are manifolded to a single point for ease of installation.