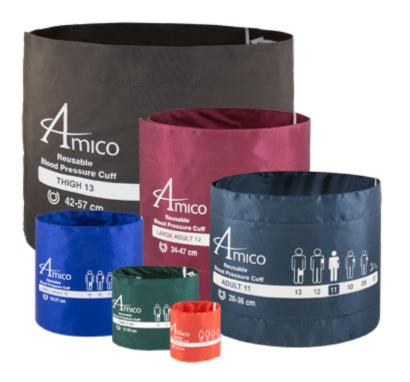

Amico's Blood Pressure Cuffs and Components are made with care and quality to ensure they exceed the industry standard. Our cuffs are available in all sizes and are color coded for quick and easy identification.