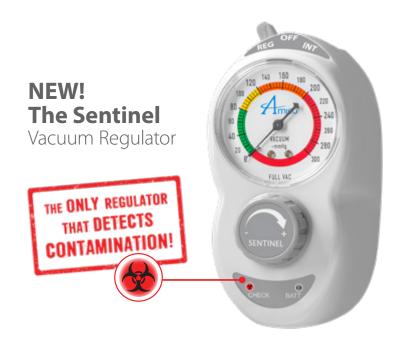

### Suction & Oxygen Therapy Equipment

Optional Color Coding by Model Type

Upgrade to a Digital Gauge

Clear Back Plate Identify Contamination Instantly