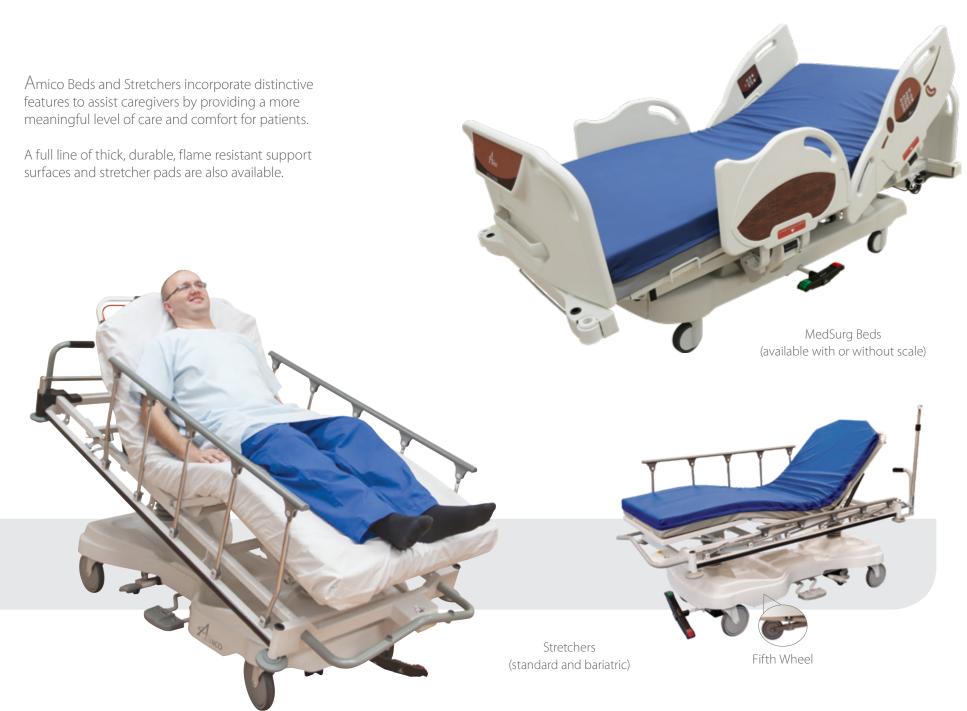

ing lift/hoist system designed to safely lift, transfer and reposition a patient with as little effort as possible for the caregiver.

The GoLift can be integrated into our Amico headwalls, pendants as well as our traditional ceiling track systems, making it an ideal and complete solution for both your ICU and OR. GoLift is the world's smallest 700 lb patient lift that weighs less than 10 lbs!





### Booms/Pendants





Complete your ICU or OR with our movable pendant systems equipped with state-of-the-art electric brakes that provide a user-friendly experience for your caregivers. Integrated equipment such as Amico's GoLift ceiling lift and equipment transport systems provide a safe and effective way to transport patients and IV pumps from the ICU to the OR.





### Beds & Stretchers









### Suction & Oxygen Therapy Equipment





Optional Color Coding by Model Type



Upgrade to a Digital Gauge



Clear Back Plate Identify Contamination Instantly

# Flowmeters OXYGEN Thorpe Style Dual/Y-Block Flowmeter Assembly Dial Style



# Medical Gas Pipeline Equipment







Alarm Valve Combo

Economy Manifold

Digital Manifold



Ethernet Master Alarm



Gas Control Panel





### Medical Air Compressors & Vacuum Systems

Built using the latest technology, Amico's heavy-duty Air Compressor Systems are engineered for reliability and durability.

- Oil-less Reciprocating Compressors
- Oil-less Scroll Compressors
- Desiccant Dryers
- Oil-free Rotary Screw and Lubricated Rotary Screw Compressors





Designed to meet the most demanding applications, Amico's Vacuum Systems deliv