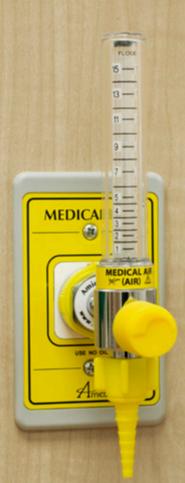

### Suction & Oxygen Therapy Equipment

Optional Color Coding by Model Type

Upgrade to a Digital Gauge

Clear Back Plate Identify Contamination Instantly

# Flowmeters OXYGEN Thorpe Style Dual/Y-Block Flowmeter Assembly Dial Style