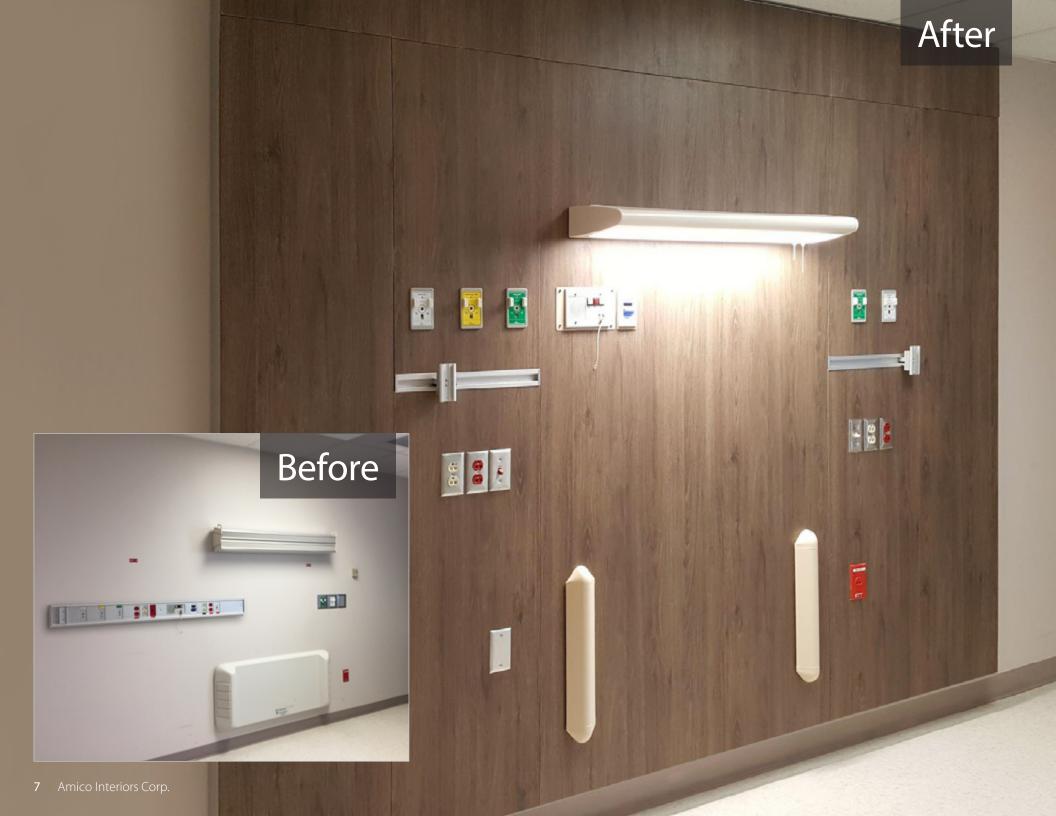

### NuLook

Upgrade your existing rooms to NuLook in under 4 hours!

- No cutting of pipe or breaking into the existing wall
- Add or move outlets and/or electrical services now or in the future
- Install over existing headwalls
- Floor mounted for plaster or clay walls
- Convert semi-private to private
- Panels can be changed to maintain aesthetics