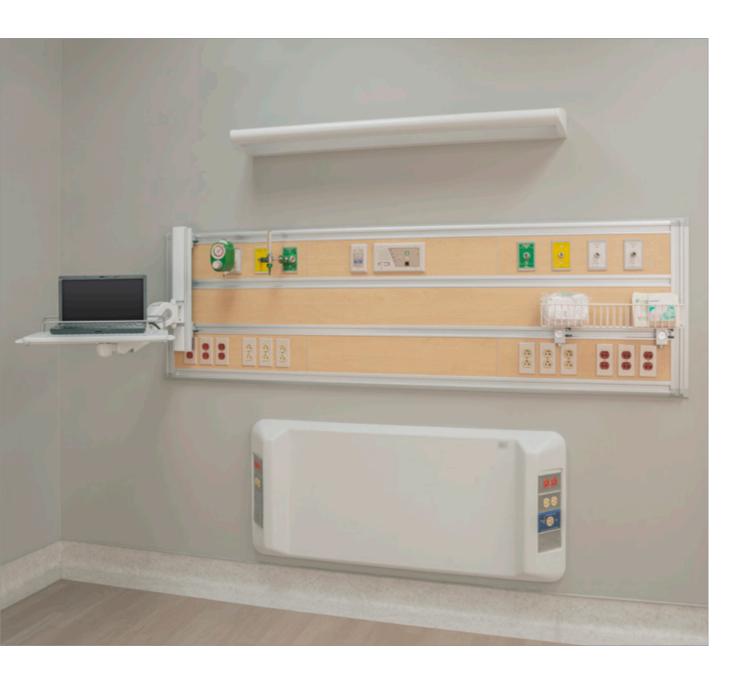

### Flatwalls & Horizontal Headwalls

Vertical configuration of recessed or surface mounted flatwalls ensures that all services are at the patient's bedside.

Equipment management with four integrated vertical accessory rails per unit.

Expandable to meet your future requirements.

Available in single and two tier models, our recessed and surface mounted horizontal headwalls include two or four horizontal accessory rails for equipment management. Two tiered models include two vertical rails.

Smooth, rounded edges make infection control easier and increase durability.

Choose from a variety of laminate colors to match your room décor.

Services are manifolded to a single point for ease of installation.