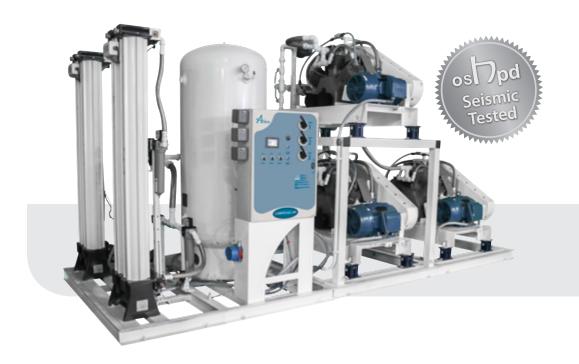

### Medical Air Compressors & Vacuum Systems

Built using the latest technology, Amico's heavy-duty Air Compressor Systems are engineered for reliability and durability.

- Oil-less Reciprocating Compressors
- Oil-less Scroll Compressors
- Desiccant Dryers
- Oil-free Rotary Screw and Lubricated Rotary Screw Compressors

Designed to meet the most demanding applications, Amico's Vacuum Systems deliver efficiency and superior performance.

- Dry Rotary Vane Pumps
- Lubricated Rotary Vane Pumps
- Dry Contact-less Claw Pumps
- Liquid Ring Water Sealed Pumps