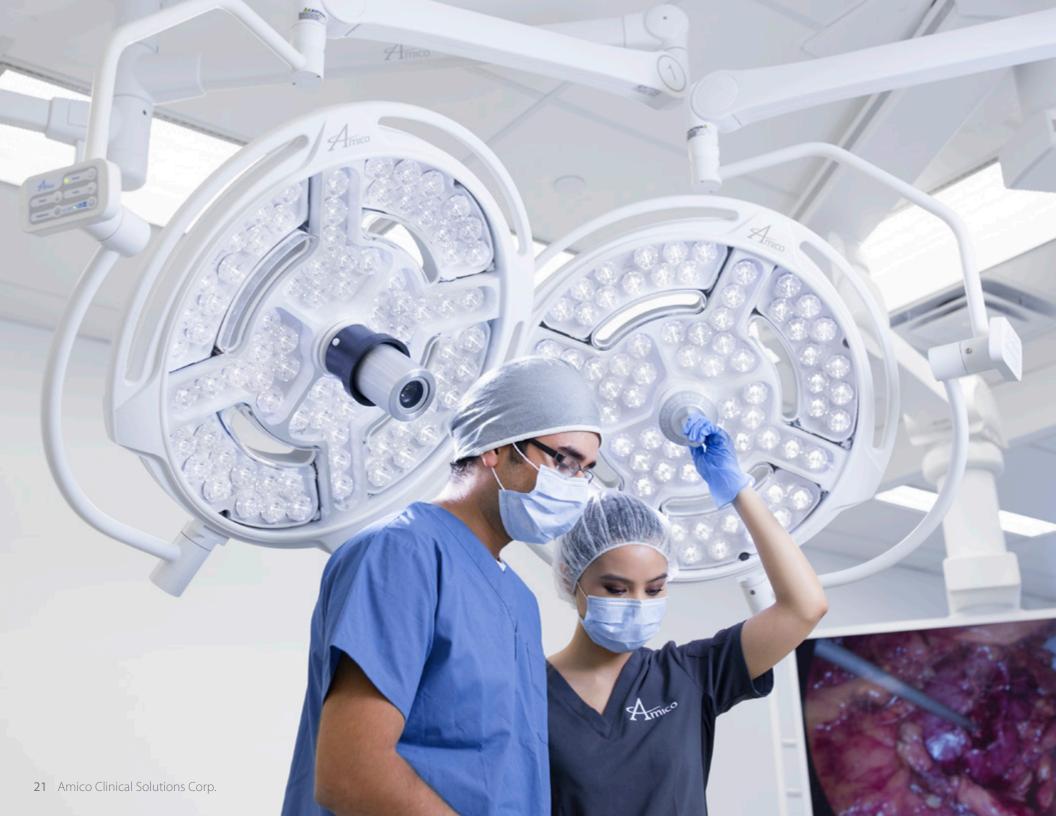

### Operating Room Lights

Our eco-friendly and long lasting iCE LED Surgical Lights last a minimum of 50,000 hours, translating into decades of energy cost savings. The ultra-efficient technology leaves a Green Footprint wherever it is installed.

Amico iCE LED Surgical Lights have superior shadow reduction and deep cavity illumination. This is created with multiple overlapping beams and are adjustable by turning a centrally mounted handle to create a long, homogeneous column of light. This allows surgeons to effortlessly direct a precise light pattern into the surgical field while providing the ideal balance of shadow reduction and deep cavity illumination.