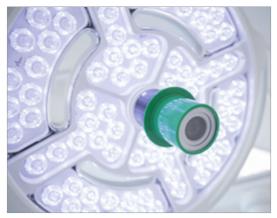

Amico iCE LED Surgical Lights have superior shadow reduction and deep cavity illumination. This is created with multiple overlapping beams and are adjustable by turning a centrally mounted handle to create a long, homogeneous column of light. This allows surgeons to effortlessly direct a precise light pattern into the surgical field while providing the ideal balance of shadow reduction and deep cavity illumination.