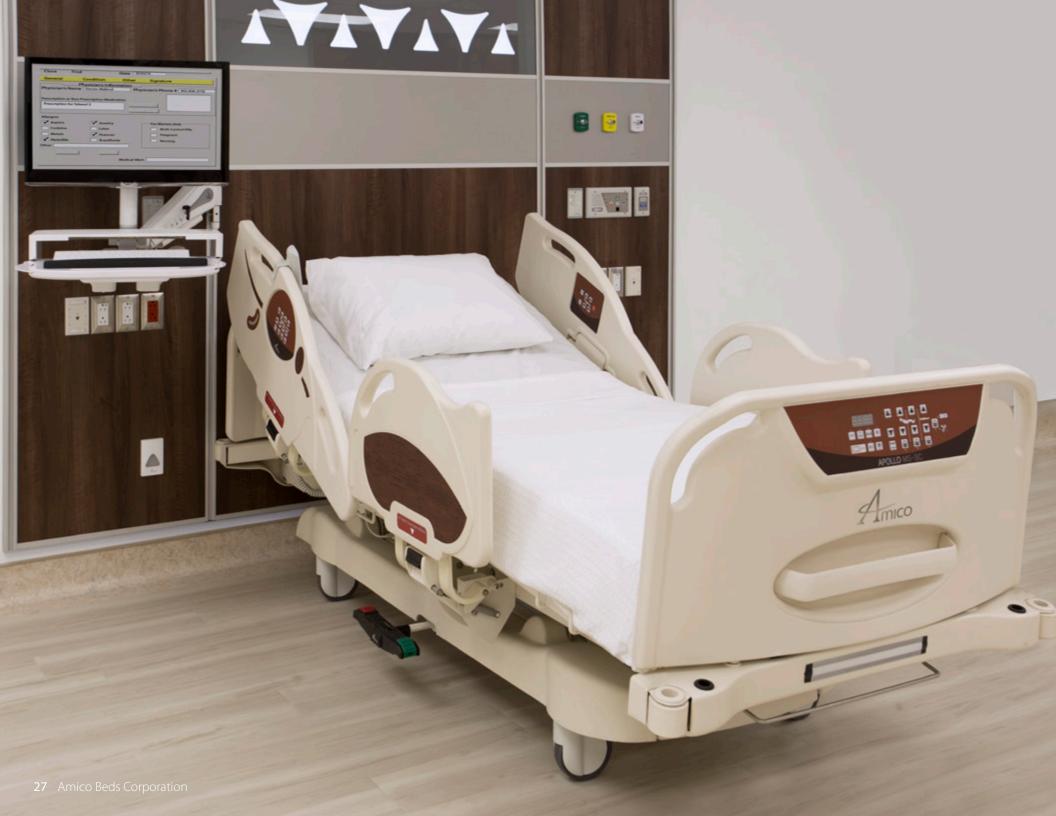

o GoLift is an ideal ceiling lift/hoist system designed to safely lift, transfer and reposition a patient with as little effort as possible for the caregiver.

The GoLift can be integrated into our Amico headwalls, pendants as well as our traditional ceiling track systems, making it an ideal and complete solution for both your ICU and OR. GoLift is the world's smallest 700 lb patient lift that weighs less than 10 lbs!





### Booms/Pendants





Complete your ICU or OR with our movable pendant systems equipped with state-of-the-art electric brakes that provide a user-friendly experience for your caregivers. Integrated equipment such as Amico's GoLift ceiling lift and equipment transport systems provide a safe and effective way to transport patients and IV pumps from the ICU to the OR.





### Beds & Stretchers









### Suction & Oxygen Therapy Equipment





Optional Color Coding by Model Type



Upgrade to a Digital Gauge



Clear Back Plate Identify Contamination Instantly

# Flowmeters OXYGEN Thorpe Style Dual/Y-Block Flowmeter Assembly Dial Style



# Medical Gas Pipeline Equipment







Alarm Valve Combo

Economy Manifold

Digital Manifold



Ethernet Master Alarm



Gas Control Panel





### Medical Air Compressors & Vacuum Systems

Built using the latest technology, Amico's heavy-duty Air Compressor Systems are engineered for reliability and durability.

- Oil-less Reciprocating Compressors
- Oil-less Scroll Compressors
- Desiccant Dryers
- Oil-free Rotary Screw and Lubricated Rotary Screw Compressors





Designed to meet the most demanding applications, Ami