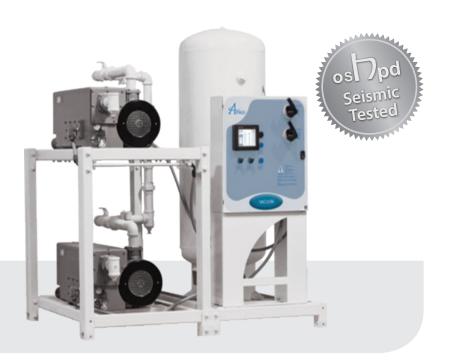

### Medical Air Compressors & Vacuum Systems

Built using the latest technology, Amico's heavy-duty Air Compressor Systems are engineered for reliability and durability.

- Oil-less Reciprocating Compressors
- Oil-less Scroll Compressors
- Desiccant Dryers
- Oil-free Rotary Screw and Lubricated Rotary Screw Compressors

Designed to meet the most demanding applications, Amico's Vacuum Systems deliver efficiency and superior performance.

- Dry Rotary Vane Pumps
- Lubricated Rotary Vane Pumps
- Dry Contact-less Claw Pumps
- Liquid Ring Water Sealed Pumps