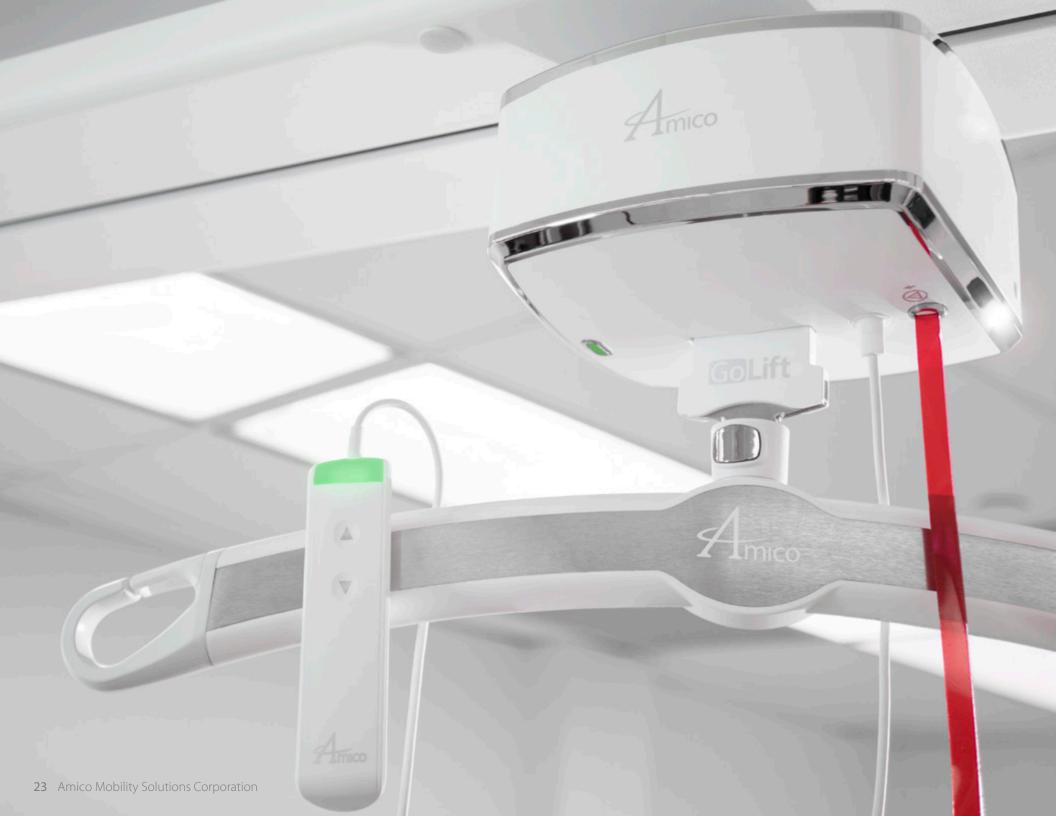

### Patient Lift

The Amico GoLift is an ideal ceiling lift/hoist system designed to safely lift, transfer and reposition a patient with as little effort as possible for the caregiver.

The GoLift can be integrated into our Amico headwalls, pendants as well as our traditional ceiling track systems, making it an ideal and complete solution for both your ICU and OR. GoLift is the world's smallest 700 lb patient lift that weighs less than 10 lbs!

### Booms/Pendants

Complete your ICU or OR with our movable pendant systems equipped with state-of-the-art electric brakes that provide a user-friendly experience for your caregivers. Integrated equipment such as Amico's GoLift ceiling lift and equipment transport systems provide a safe and effective way to transport patients and IV pumps from the ICU to the OR.