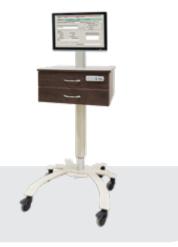

### Carts & Bassinets

Fetal Monitor Cart with Adjustable Keyboard Tray

Supply Cart with Pass Through Drawers

Mobile IT Cart for Laptop

Mobile IT Cart with Drawers

Marco Bassinet (single or twin)

Ava Bassinet (drop down bassinet)

### Equipment Mounting Solutions & IT Carts

Amico has become known as an innovator in the medical industry, creating a line of Healthcare IT Mounting Solutions that suit the needs of healthcare providers.