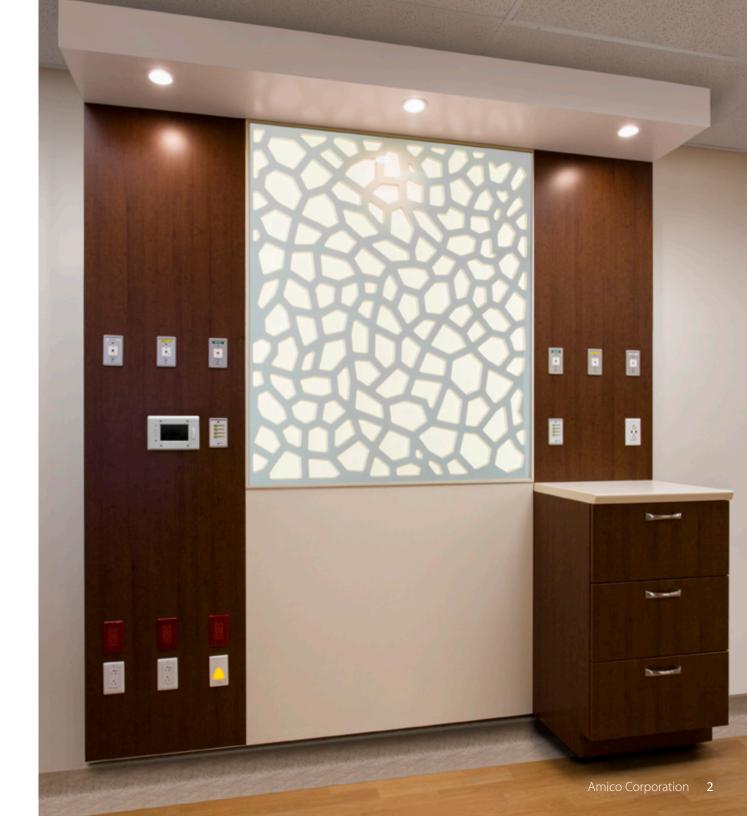

### Flatwalls & Horizontal Headwalls

Vertical configuration of recessed or surface mounted flatwalls ensures that all services are at the patient's bedside.

Equipment management with four integrated vertical accessory rails per unit.

Expandable to meet your future requirements.

Available in single and two tier models, our recessed and surface mounted horizontal headwalls include two or four horizontal accessory rails for equipment management. Two tiered models include two vertical rails.

Smooth, rounded edges make infection control easier and increase durability.

Choose from a variety of laminate colors to match your room décor.

Services are manifolded to a single point for ease of installation.