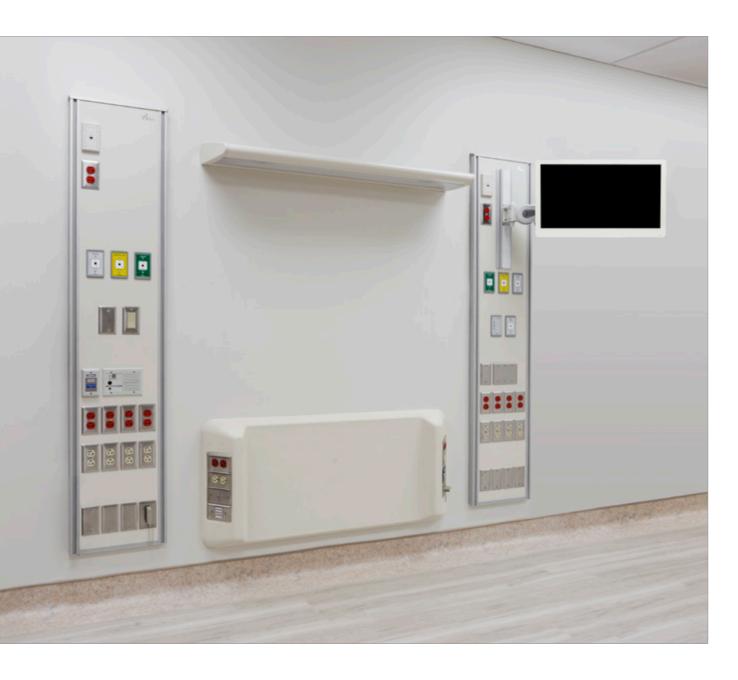

### Flatwalls & Horizontal Headwalls

Vertical configuration of recessed or surface mounted flatwalls ensures that all services are at the patient's bedside.

Equipment management with four integrated vertical accessory rails per unit.

Expandable to meet your future requirements.

Available in single and two tier models, our recessed and surface mounted horizontal headwalls include two or four horizontal accessory rails for equipment management. Two tiered models include two vertical rails.

Smooth, rounded edges make infection control easier and increase durability.

Choose from a variety of laminate colors to match your room décor.

Services are manifolded to a single point for ease of installation.