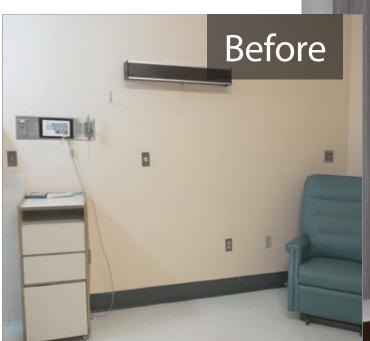

### NuLook

Upgrade your existing rooms to NuLook in under 4 hours!

- No cutting of pipe or breaking into the existing wall
- Add or move outlets and/or electrical services now or in the future
- Install over existing headwalls
- Floor mounted for plaster or clay walls
- Convert semi-private to private
- Panels can be changed to maintain aesthetics