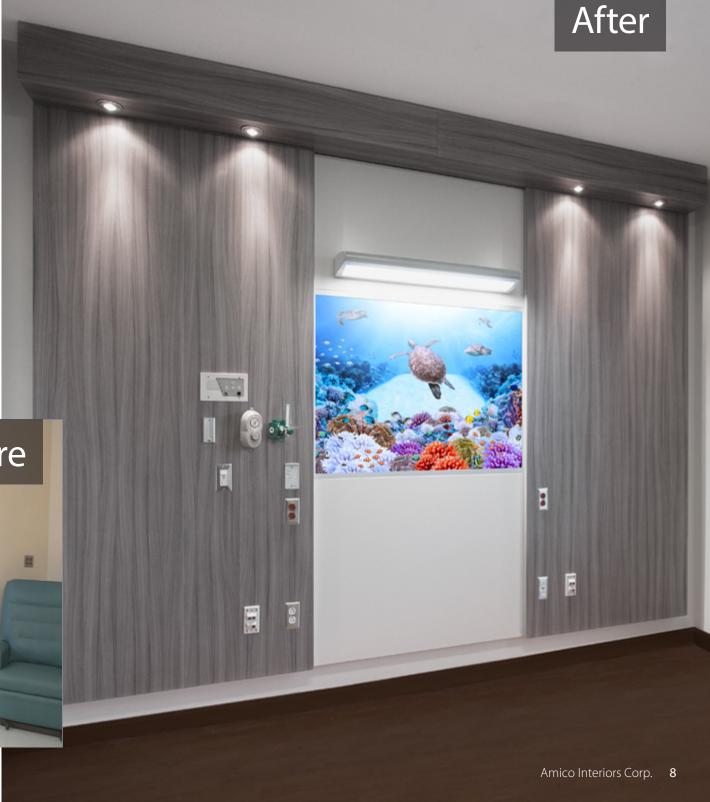

### NuLook

Upgrade your existing rooms to NuLook in under 4 hours!

- No cutting of pipe or breaking into the existing wall
- Add or move outlets and/or electrical services now or in the future
- Install over existing headwalls
- Floor mounted for plaster or clay walls
- Convert semi-private to private
- Panels can be changed to maintain aesthetics