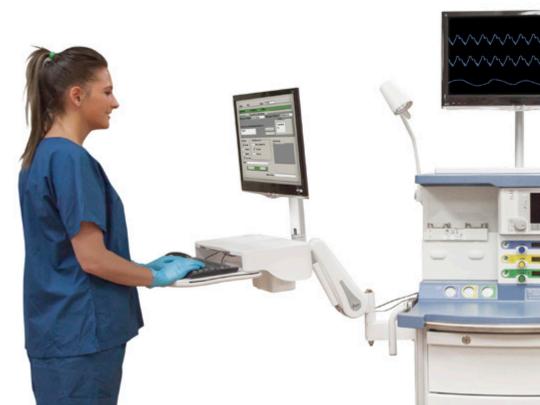

### Equipment Mounting Solutions & IT Carts

Amico has become known as an innovator in the medical industry, creating a line of Healthcare IT Mounting Solutions that suit the needs of healthcare providers.

We strive to provide caregivers with reliable and attractive workflow solutions. Our products are compatible with every major manufacturer so they work the way you expect them to with no headaches.

Amico's General Room Accessories offer unique benefits to healthcare providers including flexibility, adaptability, productivity, aesthetics and ergonomics.