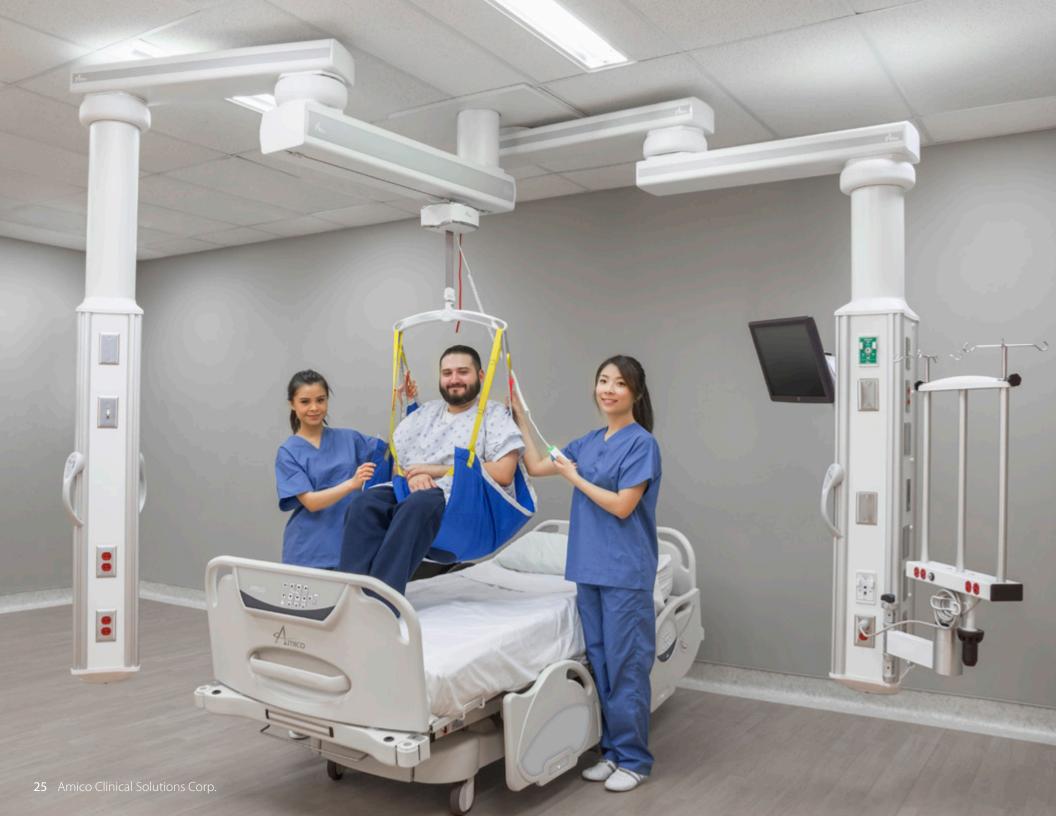

### Patient Lift

The Amico GoLift is an ideal ceiling lift/hoist system designed to safely lift, transfer and reposition a patient with as little effort as possible for the caregiver.

The GoLift can be integrated into our Amico headwalls, pendants as well as our traditional ceiling track systems, making it an ideal and complete solution for both your ICU and OR. GoLift is the world's smallest 700 lb patient lift that weighs less than 10 lbs!

### Booms/Pendants

Complete your ICU or OR with our movable pendant systems equipped with state-of-the-art electric brakes that provide a user-friendly experience for your caregivers. Integrated equipment such as Amico's GoLift ceiling lift and equipment transport systems provide a safe and effective way to transport patients and IV pumps from the ICU to the OR.